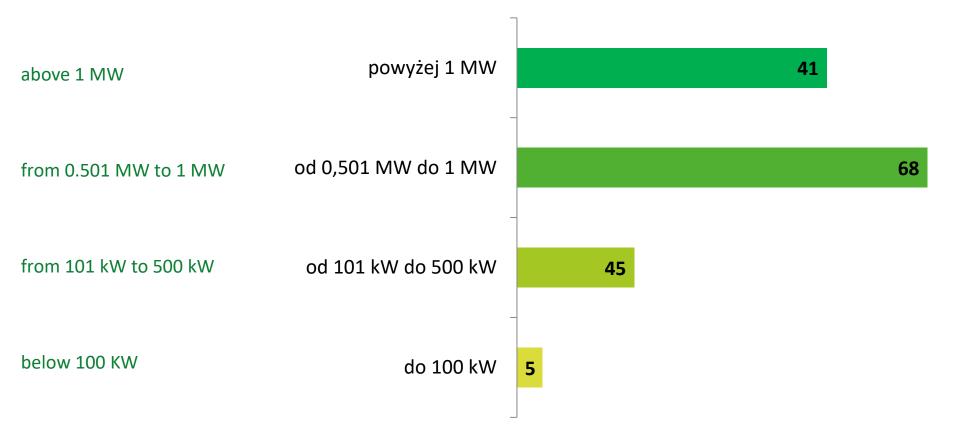

## Register of agricultural biogas producers

The number of agricultural biogas plants divided into the total installed electrical power of the system

After obtaining entry in the register, manufacturers are obliged to: