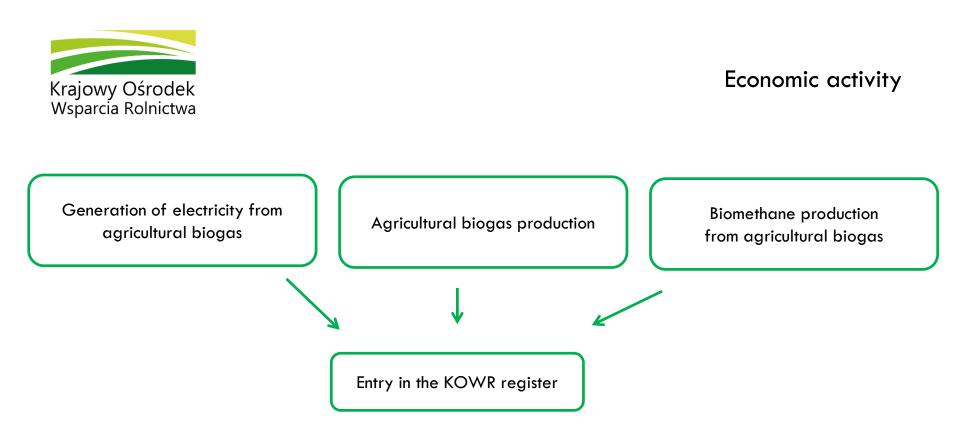

Entrepreneurs who meet the following conditions may apply for entry into the register:

- have a document confirming the legal title to the buildings in which agricultural biogas business activities will be carried out,
- they have appropriate facilities and installations, including technical devices, meeting the requirements specified in particular in fire protection regulations, sanitary regulations and environmental protection regulations, enabling the performance of this activity, as well as documents confirming the fulfilment of this obligation,
- are not in arrears with the payment of taxes, fees and social security contributions.

## Entry in the register

- declaration of no arrears in payment of taxes, fees and social security contributions,
- a declaration that the data contained in the application are complete and true and that the entrepreneur knows and meets the conditions for conducting the activity covered by entry in the register,
- proof of payment of the stamp duty for performing an official act involving entry in the register of regulated activities (PLN 616).
- The General Director of KOWR enters the manufacturer into the above-mentioned register within 7 days from the date of receipt of a correct application together with declarations,
- 2. The register of agricultural biogas producers is public