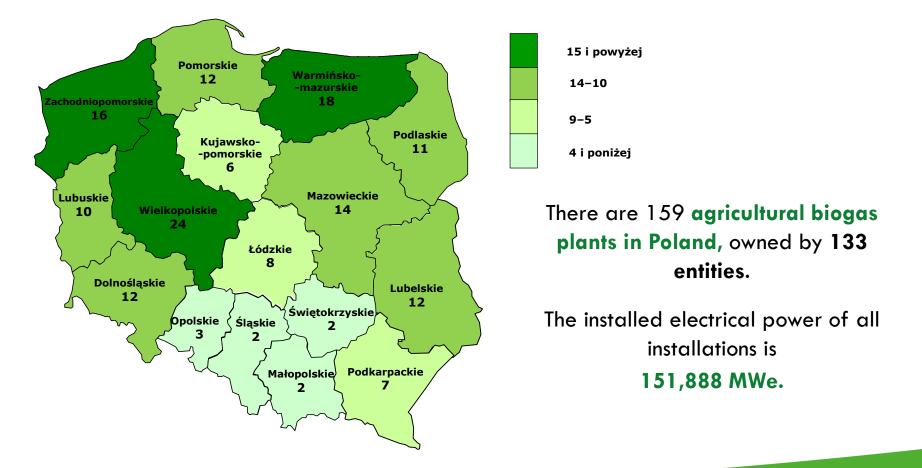

## Agricultural biogas plants in Poland

Rozmieszczenie terytorialne biogazowni rolniczych wg stanu na 15 listopada 2023 r.