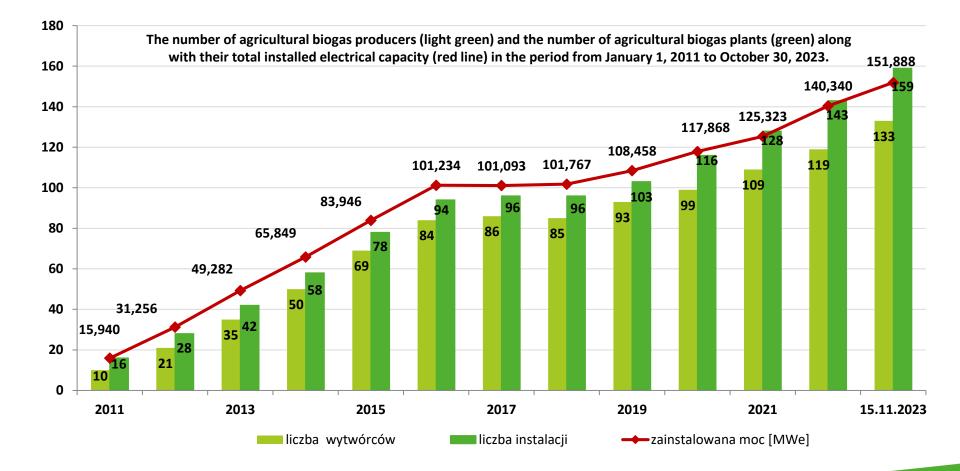

## Register of agricultural biogas producers

The number of agricultural biogas plants divided into the total installed electrical power of the system

After obtaining entry in the register, manufacturers are obliged to: