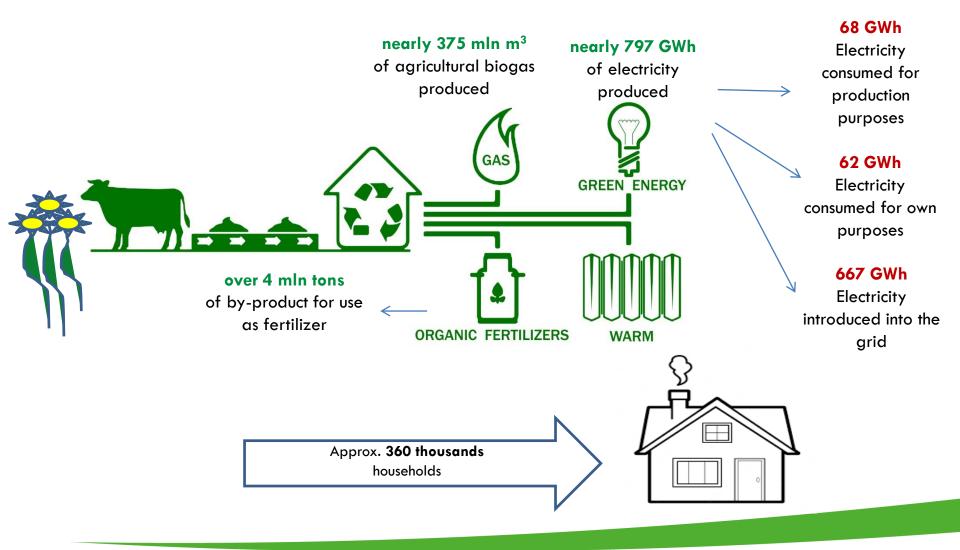

## Production data of agricultural biogas plants in 2022 as of November 15, 2023

### Production data of agricultural biogas producers as of November 15, 2023