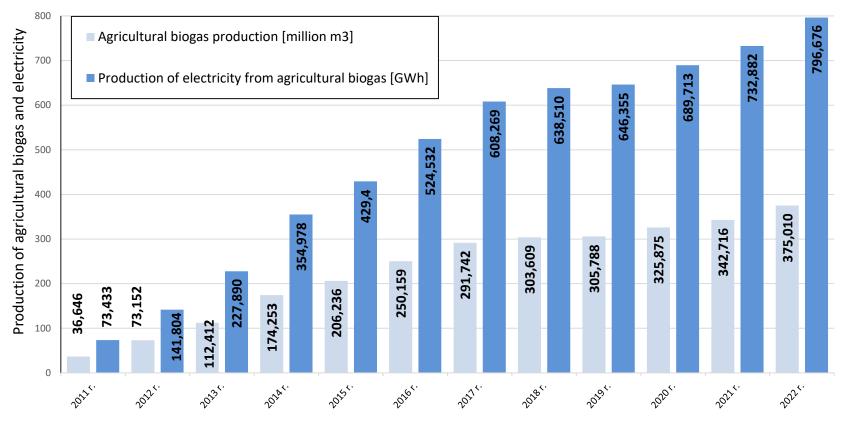

#### Production of agricultural biogas and electricity in 2011 - 2022

The General Director of KOWR has the powers to:

- 1. imposing financial penalties (PLN 1,000 or PLN 10,000) by way of an administrative decision,
- 2. monitoring the amounts and types of raw materials used to produce agricultural biogas analysis of quarterly reports submitted by agricultural biogas producers,
- 3. issuing a decision prohibiting the producer from conducting business activities in the field of agricultural biogas for a period of 3 years (the decision covers the producer and the installation from January 1, 2020), in the case of:
  - submitting declarations of no arrears in the payment of taxes, fees and social security contributions and the truthfulness of the data contained in the application and the fulfillment of the conditions referred to in Art. 25 points 1 and 2,
  - the manufacturer using false documents in the scope of his business activity regarding agricultural biogas,
  - failure by the producer to remove violations of the conditions regarding possession of documentation regarding the legal title to buildings in which economic activity in the field of agricultural biogas will be carried out, having appropriate facilities and installations that meet the requirements specified in the provisions on fire protection, sanitary and environmental protection, enabling the performance of business activity in the field of agricultural biogas and submitting quarterly reports to the General Director of KOWR within the statutory deadline,,
  - violation of obligations regarding the use of prohibited raw materials for the production of agricultural biogas and failure to keep documentation regarding business activities specified in Art. 25 points 4 and 5 of the RES Act,
- 4. conducting inspections of agricultural biogas producers, including producers in micro-installations, who have obtained a certificate on the possibility of selling unused electricity issued by the President of the Energy Regulatory Office.