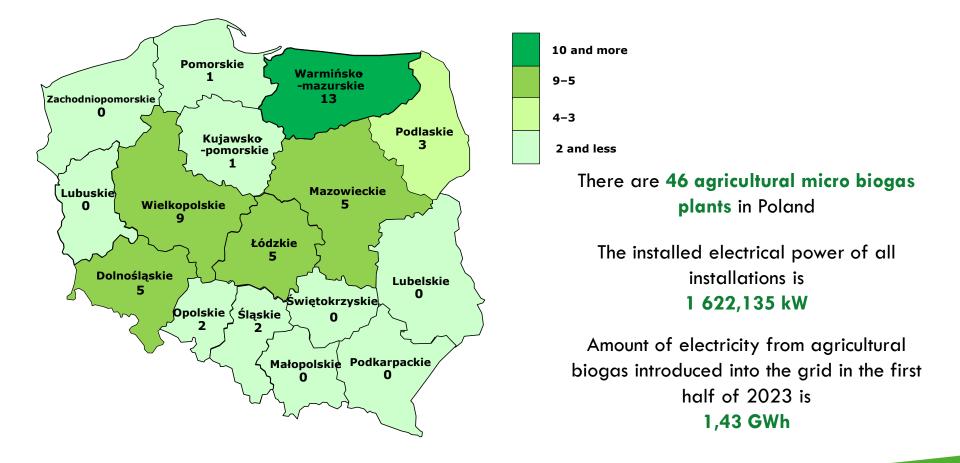

Micro biogas plants in Poland

#### Geographical distribution of agricultural micro biogas plants as of November 15, 2023

## Micro biogas plants in Poland