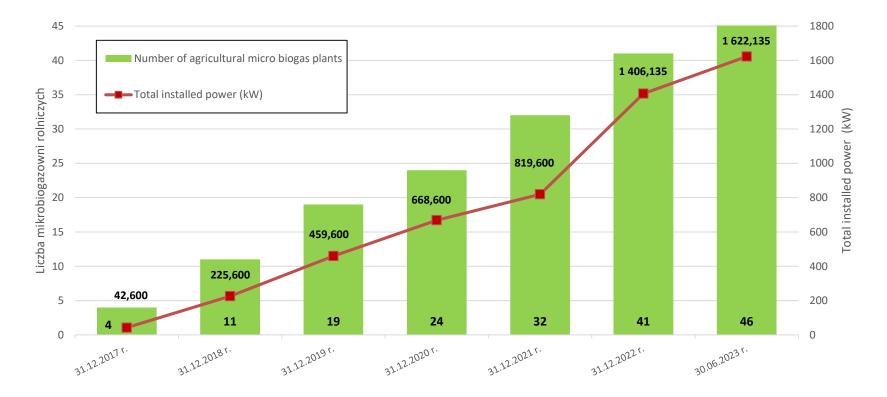

## Micro biogas plants in Poland

#### The number of agricultural micro biogas plants and their total installed electrical capacity

Source: KOWR data. As of June 30, 2023.

A package of solutions regarding renewable energy sources has been created, in particular: