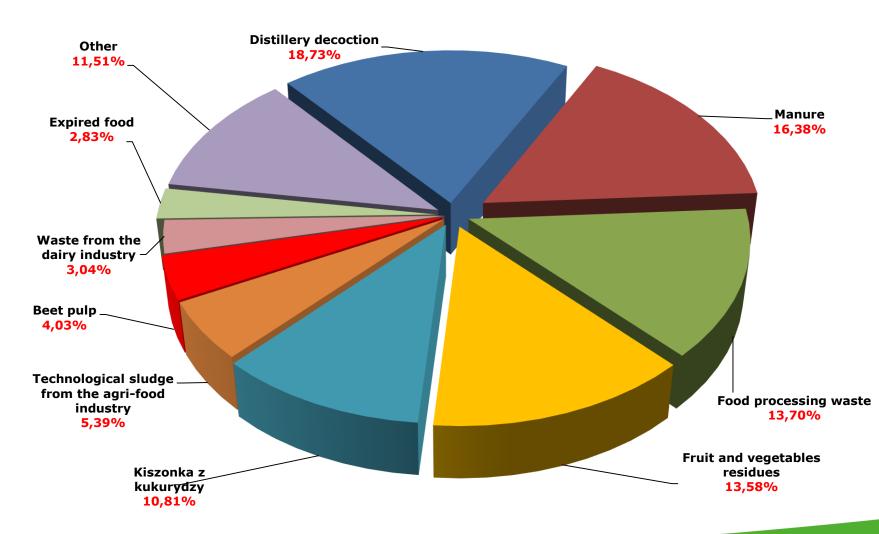

## The amount of raw materials used to produce agricultural biogas in 2022 as of November 15, 2023

| No  | Raw Materia                                   | als                | Total<br>Q1 - Q4 2022 |
|-----|-----------------------------------------------|--------------------|-----------------------|
| 1.  | Distillery                                    |                    | 1 068 753,900         |
| 2.  | Slurry                                        | 88% - waste        | 934 770,175           |
| 3.  | Food processing waste                         | 12% - crops for    | 782 040,448           |
| 4.  | Fruit and vegetable residues                  | biomass production | 774 823,445           |
| 5.  | Corn silage                                   |                    | 616 779,403           |
| 6.  | Technological sludge from the agri-food indus | try                | 307 398,451           |
| 7.  | Beet pulp                                     |                    | 229 875,868           |
| 8.  | Waste from the dairy industry                 |                    | 173 731,266           |
| 9.  | Expired food                                  |                    | 161 947,113           |
| 10. | Other                                         |                    | 656 737,760           |
|     |                                               | Suma               | 5 706 857,829         |

List of raw materials used to produce agricultural biogas in 2022 as of November 15, 2023.